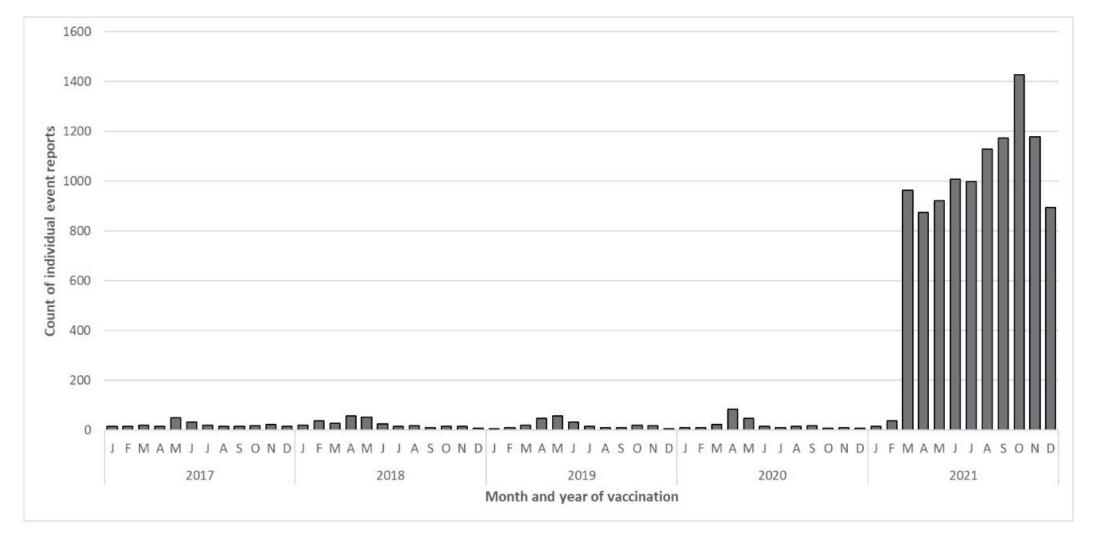

## Adverse events for vaccinations prior to covid19 vaccination and after covid19 vaccination in Western Australia. Covid19 vaccinations began in 2021.

Figure 2: Adverse events following immunisation reported to WAVSS by month, 2017-2021, excluding active surveillance reports for routine vaccination adverse events.

**Source:** Government of Western Australia. <a href="https://www.health.wa.gov.au/~/media/Corp/Documents/Health-for/Immunisation/Western-Australia-Vaccine-Safety-Surveillance-Annual-Report-2021.pdf">https://www.health.wa.gov.au/~/media/Corp/Documents/Health-for/Immunisation/Western-Australia-Vaccine-Safety-Surveillance-Annual-Report-2021.pdf</a>